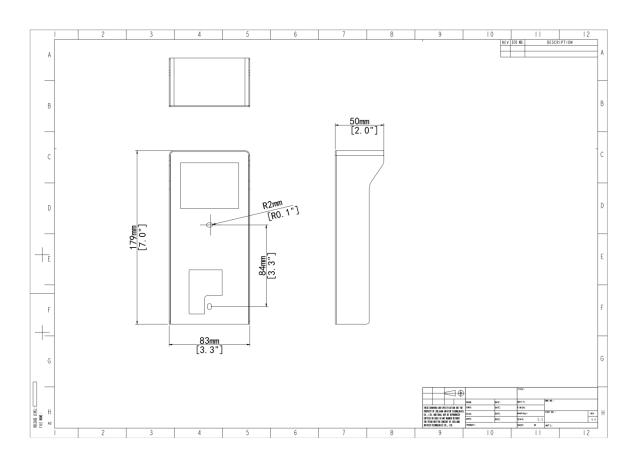

# **Specifications**

| Model                  | EP-CS201                                        |
|------------------------|-------------------------------------------------|
| Hardware Specification |                                                 |
| Material               | Sheet metal                                     |
| Dimensions (L x W x H) | 179mm*83mm*50mm                                 |
| Mount                  | Wall mount                                      |
| Weight                 | 303.9g (with package), 213.8g (without package) |
| Operating Environment  | Outdoor                                         |

## **Dimensions**